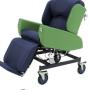

# **Regency Care Chair**

The 5050G Regency Care Chair is designed to give the client comfort by combining the original tilt system with an independent multi-positional back rest. Its many features take into account the needs of both carer and user of the chair. The Regency 5050G derives its status from a proven and successful track record across a broad spectrum of the industry and has features such as:

- Forward transfer friendly
- Manoeuvrable caster base
- High quality upholstery
- Side Transfer Friendly
- Superior range of tilt and completely flat recliner

#### **Product Benefits:**

- Reclining backrest full recline to supine position
- Tilting seat
- Pressure management seating gel cushion in seat, self-air adjusting back, profiled head cushion
- 2-position armrests
- Forward seat tilt for ease to stand, legrest angles under seat
- Elevating contoured legrest complete with fold out footplate
- Low skin shear 2-way stretch fabric on seating surfaces
- Drop down armrests and swingaway headwings side transfer friendly
- Patient lifter friendly castor base
- 5 year limited warranty
- 175mm castors, braking on rear, directional lock on front
- Quality Australian made construction