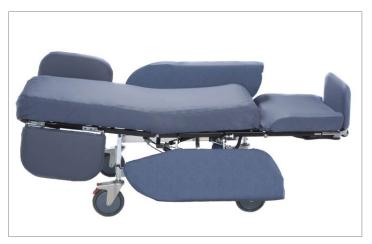

#### **Product Benefits:**

- Reclining backrest full recline to supine position
- Tilting seat
- Pressure management seating gel cushion in seat, self-air adjusting back, profiled head cushion
- 2-position armrests
- Forward seat tilt for ease to stand, legrest angles under seat
- Elevating contoured legrest complete with fold out footplate
- Low skin shear 2-way stretch fabric on seating surfaces
- Drop down armrests and swingaway headwings side transfer friendly
- Patient lifter friendly castor base
- 5 year limited warranty
- 175mm castors, braking on rear, directional lock on front
- Quality Australian made construction