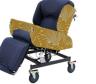

# **Regency Care Chair**

The 5050G Regency Care Chair is designed to give the client comfort by combining the original tilt system with an independent multi-positional back rest. Its many features take into account the needs of both carer and user of the chair. The Regency 5050G derives its status from a proven and successful track record across a broad spectrum of the industry and has features such as:

- Forward transfer friendly
- Manoeuvrable caster base
- High quality upholstery
- Side Transfer Friendly
- Superior range of tilt and completely flat recliner

#### **Product Benefits:**

- Reclining backrest full recline to supine position
- Tilting seat
- Pressure management seating gel cushion in seat, self-air adjusting back, profiled head cushion
- 2-position armrests
- Forward seat tilt for ease to stand, legrest angles under seat
- Elevating contoured legrest complete with fold out footplate
- Low skin shear 2-way stretch fabric on seating surfaces
- Drop down armrests and swingaway headwings side transfer friendly
- Patient lifter friendly castor base
- 5 year limited warranty
- 175mm castors, braking on rear, directional lock on front
- Quality Australian made construction