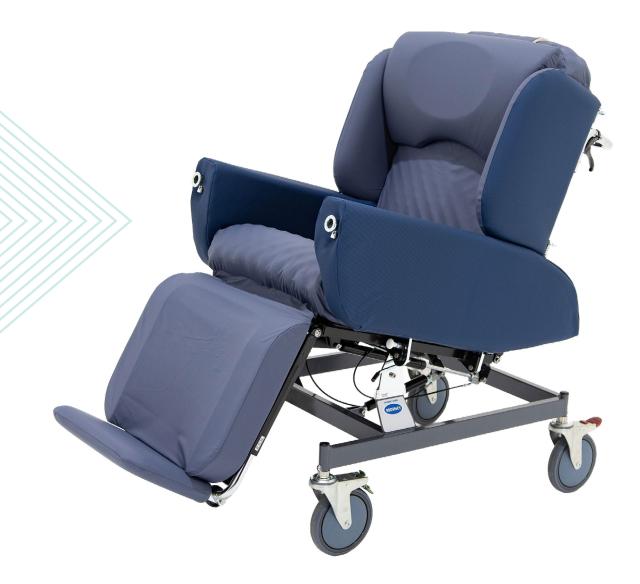

# **Regency Care Chair**

The 5050G Regency Care Chair is designed to give the client comfort by combining the original tilt system with an independent multi-positional back rest. Its many features take into account the needs of both carer and user of the chair. The Regency 5050G derives its status from a proven and successful track record across a broad spectrum of the industry and has features such as:

- Forward transfer friendly
- Manoeuvrable caster base
- High quality upholstery
- Side Transfer Friendly
- Superior range of tilt and completely flat recliner

#### **Product Benefits:**

- Reclining backrest full recline to supine position
- Tilting seat
- Pressure management seating gel cushion in seat, self-air adjusting back, profiled head cushion
- 2-position armrests
- Forward seat tilt for ease to stand, legrest angles under seat
- Elevating contoured legrest complete with fold out footplate
- Low skin shear 2-way stretch fabric on seating surfaces
- Drop down armrests and swingaway headwings side transfer friendly
- Patient lifter friendly castor base
- 5 year limited warranty
- 175mm castors, braking on rear, directional lock on front
- Quality Australian made construction