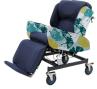

# **Regency Care Chair**

The 5050G Regency Care Chair is designed to give the client comfort by combining the original tilt system with an independent multi-positional back rest. Its many features take into account the needs of both carer and user of the chair. The Regency 5050G derives its status from a proven and successful track record across a broad spectrum of the industry and has features such as:

- Forward transfer friendly
- Manoeuvrable caster base
- High quality upholstery
- Side Transfer Friendly
- Superior range of tilt and completely flat recliner

#### **Product Benefits:**

- Reclining backrest full recline to supine position
- Tilting seat
- Pressure management seating gel cushion in seat, self-air adjusting back, profiled head cushion
- 2-position armrests
- Forward seat tilt for ease to stand, legrest angles under seat
- Elevating contoured legrest complete with fold out footplate
- Low skin shear 2-way stretch fabric on seating surfaces
- Drop down armrests and swingaway headwings side transfer friendly
- Patient lifter friendly castor base
- 5 year limited warranty
- 175mm castors, braking on rear, directional lock on front
- Quality Australian made construction