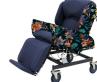

# **Regency Care Chair**

The 5050G Regency Care Chair is designed to give the client comfort by combining the original tilt system with an independent multi-positional back rest. Its many features take into account the needs of both carer and user of the chair. The Regency 5050G derives its status from a proven and successful track record across a broad spectrum of the industry and has features such as:

- Forward transfer friendly
- Manoeuvrable caster base
- High quality upholstery
- Side Transfer Friendly
- Superior range of tilt and completely flat recliner

#### **Product Benefits:**

- Reclining backrest full recline to supine position
- Tilting seat
- Pressure management seating gel cushion in seat, self-air adjusting back, profiled head cushion
- 2-position armrests
- Forward seat tilt for ease to stand, legrest angles under seat
- Elevating contoured legrest complete with fold out footplate
- Low skin shear 2-way stretch fabric on seating surfaces
- Drop down armrests and swingaway headwings side transfer friendly
- Patient lifter friendly castor base
- 5 year limited warranty
- 175mm castors, braking on rear, directional lock on front
- Quality Australian made construction