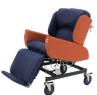

# **Regency Care Chair**

The 5050G Regency Care Chair is designed to give the client comfort by combining the original tilt system with an independent multi-positional back rest. Its many features take into account the needs of both carer and user of the chair. The Regency 5050G derives its status from a proven and successful track record across a broad spectrum of the industry and has features such as:

- Forward transfer friendly
- Manoeuvrable caster base
- High quality upholstery
- Side Transfer Friendly
- Superior range of tilt and completely flat recliner

#### **Product Benefits:**

- Reclining backrest full recline to supine position
- Tilting seat
- Pressure management seating gel cushion in seat, self-air adjusting back, profiled head cushion
- 2-position armrests
- Forward seat tilt for ease to stand, legrest angles under seat
- Elevating contoured legrest complete with fold out footplate
- Low skin shear 2-way stretch fabric on seating surfaces
- Drop down armrests and swingaway headwings side transfer friendly
- Patient lifter friendly castor base
- 5 year limited warranty
- 175mm castors, braking on rear, directional lock on front
- Quality Australian made construction