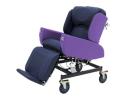

# **Regency Care Chair**

The 5050G Regency Care Chair is designed to give the client comfort by combining the original tilt system with an independent multi-positional back rest. Its many features take into account the needs of both carer and user of the chair. The Regency 5050G derives its status from a proven and successful track record across a broad spectrum of the industry and has features such as:

- Forward transfer friendly
- Manoeuvrable caster base
- High quality upholstery
- Side Transfer Friendly
- Superior range of tilt and completely flat recliner

#### **Product Benefits:**

- Reclining backrest full recline to supine position
- Tilting seat
- Pressure management seating gel cushion in seat, self-air adjusting back, profiled head cushion
- 2-position armrests
- Forward seat tilt for ease to stand, legrest angles under seat
- Elevating contoured legrest complete with fold out footplate
- Low skin shear 2-way stretch fabric on seating surfaces
- Drop down armrests and swingaway headwings side transfer friendly
- Patient lifter friendly castor base
- 5 year limited warranty
- 175mm castors, braking on rear, directional lock on front
- Quality Australian made construction